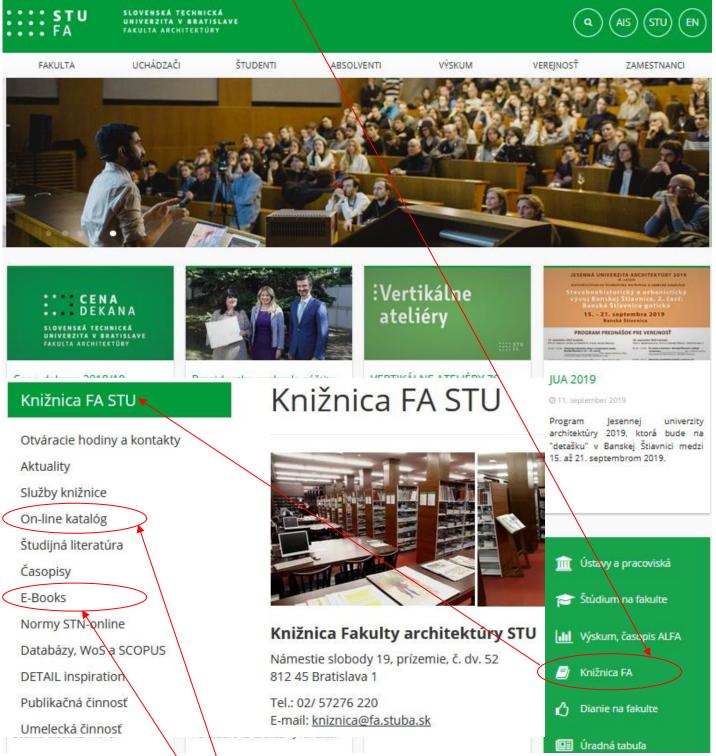

## INFORMATION ABOUT SEARCHING IN THE LIBRARY ONLINE CATALOGUE, E-BOOKS, E-JOURNALS, E-DATABASES AND WIFI

#### Access to the Library Catalogue

 Please click on Knižnica FA / Library FA on the website of Faculty of Architecture http://www.fa.stuba.sk/

• Then click on **On-line catalogue** on the website of the Library FA.

#### Access to the collection of ebooks

 There you can also find a collection of **full text e-books** about architecture, urbanism, design and landscape architecture. Most of them are in English, some are in German language.