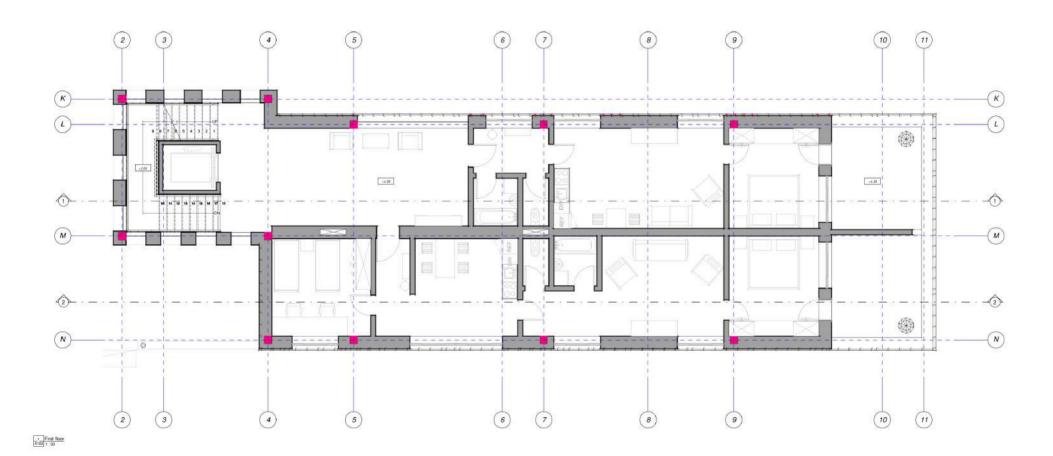

## Location



## Location



# Existing building





# Existing building





# Project needs

| KEEP         | CREATE         |
|--------------|----------------|
| Elderly Club | Housing        |
| Library      | Meeting center |

## Sun and wind study



## Evolution



## Parking and storage



## Parking and storage



## Parking and storage



#### Public uses



## Public uses



## Library



## Library



## Elderly club



## Meeting center



## Trash collection point



Bus ston +2.00 3

### Alternative uses



### First floor



### First floor



### Second floor



### Second floor



#### Third floor



## Third floor



### Fourth floor



## Fourth floor



### Elevations



### Elevations











### Renders









### Renders









### Renders









## Thank you for your attention