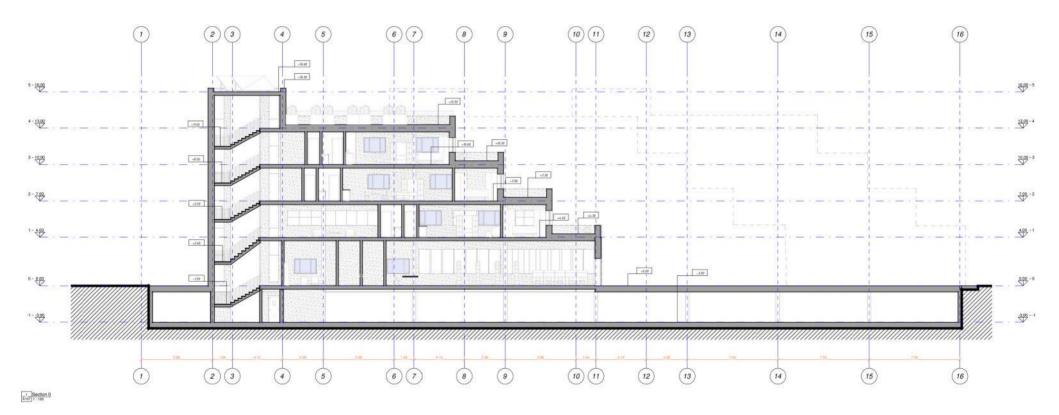

## Location



## Location



# Existing building





# Existing building





# Project needs

| KEEP         | CREATE         |
|--------------|----------------|
| Elderly Club | Housing        |
| Library      | Meeting center |

## Sun and wind study



## Evolution



## Parking and storage



## Parking and storage



## Parking and storage



#### Public uses



## Public uses



## Library



## Library



## Elderly club



## Meeting center



## Trash collection point



Bus ston +2.00 3

### Alternative uses



### First floor



### First floor



### Second floor



### Second floor



#### Third floor



## Third floor



### Fourth floor



## Fourth floor



### Elevations



### Elevations











### Renders









### Renders









### Renders









## Thank you for your attention