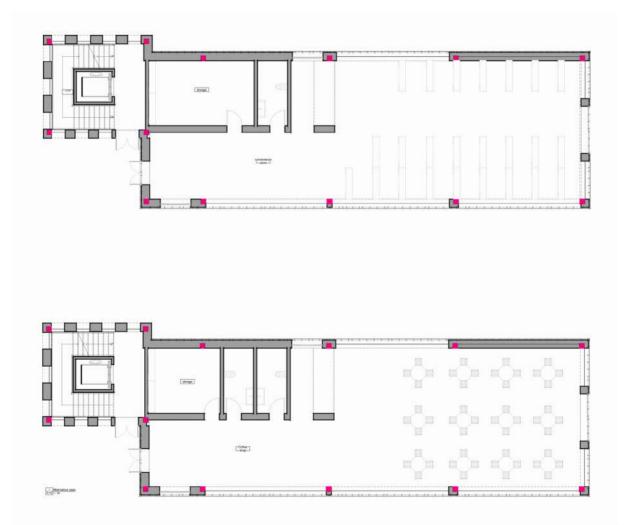

## Location



## Location



# Existing building





# Existing building





# Project needs

| KEEP         | CREATE         |
|--------------|----------------|
| Elderly Club | Housing        |
| Library      | Meeting center |

## Sun and wind study



## Evolution



## Parking and storage



## Parking and storage



## Parking and storage



#### Public uses



## Public uses



## Library



## Library



## Elderly club



## Meeting center



## Trash collection point



Bus ston +2.00 3

### Alternative uses



### First floor



### First floor



### Second floor



### Second floor



#### Third floor



## Third floor



### Fourth floor



## Fourth floor



### Elevations



### Elevations











### Renders









### Renders









### Renders









## Thank you for your attention