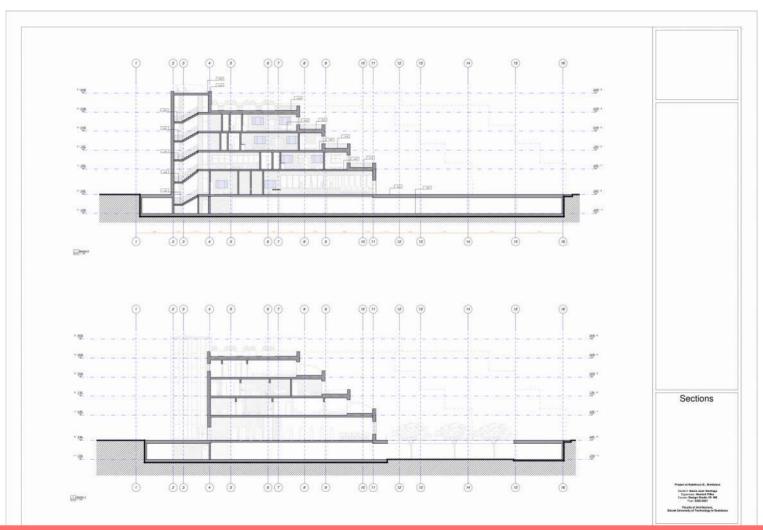

## Location



## Location



# Existing building





# Existing building





# Project needs

| KEEP         | CREATE         |
|--------------|----------------|
| Elderly Club | Housing        |
| Library      | Meeting center |

## Sun and wind study



## Evolution



## Parking and storage



## Parking and storage



## Parking and storage



#### Public uses



## Public uses



## Library



## Library



## Elderly club



## Meeting center



## Trash collection point



Bus ston +2.00 3

### Alternative uses



### First floor



### First floor



### Second floor



### Second floor



#### Third floor



## Third floor



### Fourth floor



## Fourth floor



### Elevations



### Elevations











### Renders









### Renders









### Renders









## Thank you for your attention