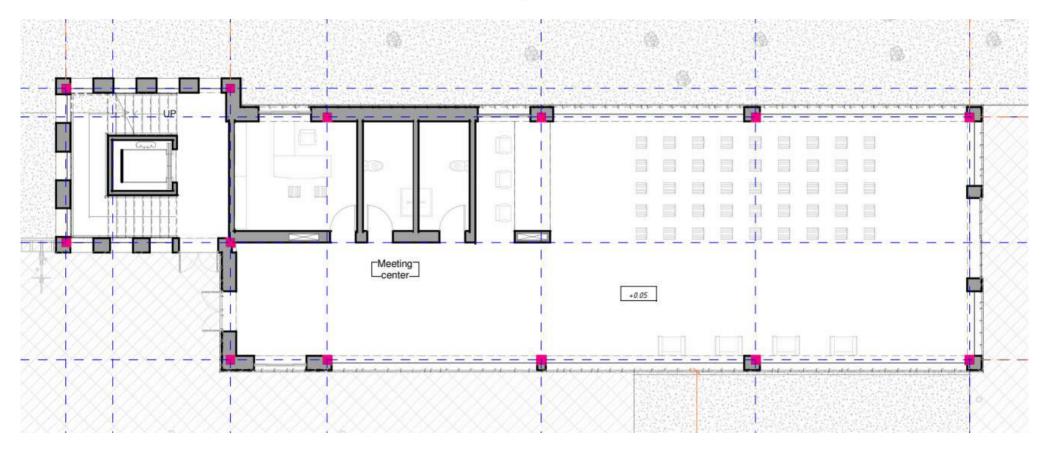

## Location



## Location



# Existing building





# Existing building





# Project needs

| KEEP         | CREATE         |
|--------------|----------------|
| Elderly Club | Housing        |
| Library      | Meeting center |

## Sun and wind study



## Evolution



## Parking and storage



## Parking and storage



## Parking and storage



#### Public uses



## Public uses



## Library



## Library



## Elderly club



## Meeting center



## Trash collection point



Bus ston +2.00 3

### Alternative uses



### First floor



### First floor



### Second floor



### Second floor



#### Third floor



## Third floor



### Fourth floor



## Fourth floor



### Elevations



### Elevations











### Renders









### Renders









### Renders









## Thank you for your attention