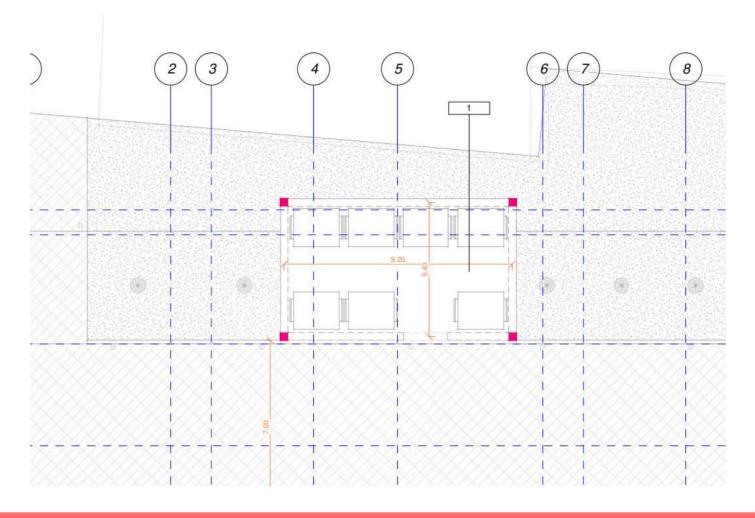

## Location



## Location



# Existing building





# Existing building





# Project needs

| KEEP         | CREATE         |
|--------------|----------------|
| Elderly Club | Housing        |
| Library      | Meeting center |

## Sun and wind study



## Evolution



## Parking and storage



## Parking and storage



## Parking and storage



#### Public uses



## Public uses



## Library



## Library



## Elderly club



## Meeting center



## Trash collection point



Bus ston +2.00 3

### Alternative uses



### First floor



### First floor



### Second floor



### Second floor



#### Third floor



## Third floor



### Fourth floor



## Fourth floor



### Elevations



### Elevations











### Renders









### Renders









### Renders









## Thank you for your attention