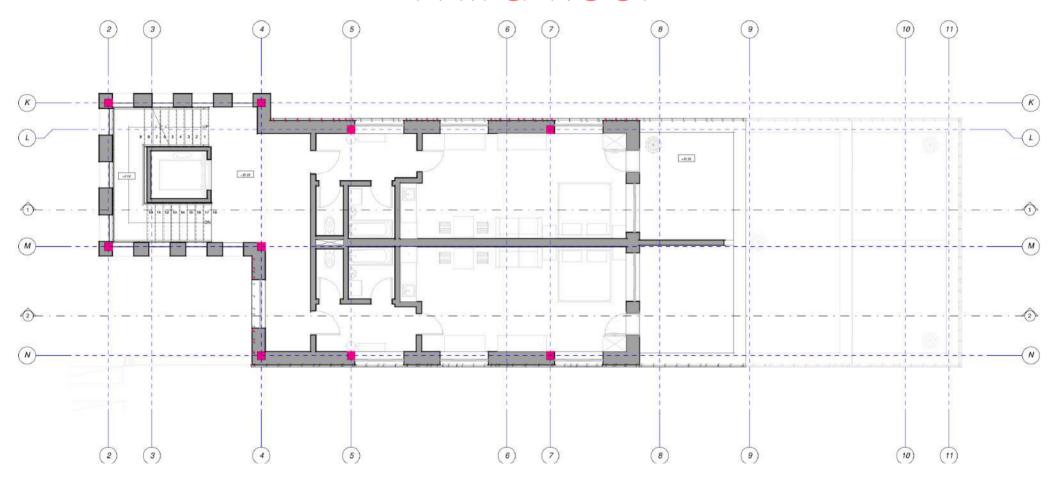

## Location



## Location



# Existing building





# Existing building





# Project needs

| KEEP         | CREATE         |
|--------------|----------------|
| Elderly Club | Housing        |
| Library      | Meeting center |

## Sun and wind study



## Evolution



## Parking and storage



## Parking and storage



## Parking and storage



#### Public uses



## Public uses



## Library



## Library



## Elderly club



## Meeting center



## Trash collection point



Bus ston +2.00 3

### Alternative uses



### First floor



### First floor



### Second floor



### Second floor



#### Third floor



## Third floor



### Fourth floor



## Fourth floor



### Elevations



### Elevations











### Renders









### Renders









### Renders









## Thank you for your attention