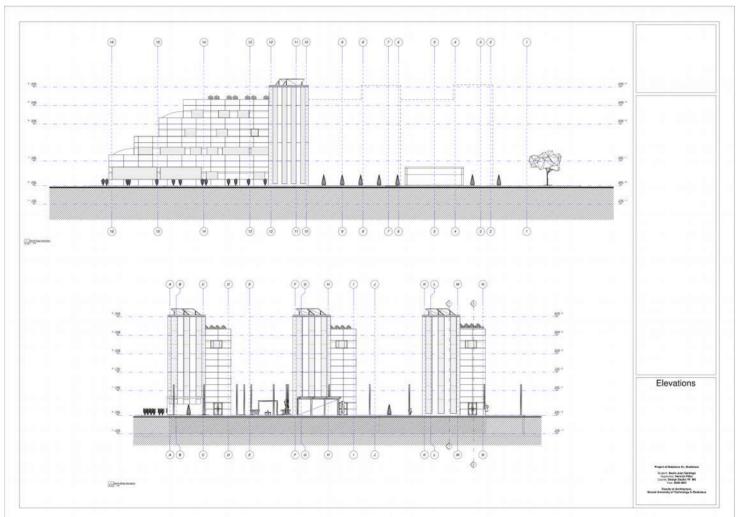

## Location



## Location



# Existing building





# Existing building





# Project needs

| KEEP         | CREATE         |
|--------------|----------------|
| Elderly Club | Housing        |
| Library      | Meeting center |

## Sun and wind study



## Evolution



## Parking and storage



## Parking and storage



## Parking and storage



#### Public uses



## Public uses



## Library



## Library



## Elderly club



## Meeting center



## Trash collection point



Bus ston +2.00 3

### Alternative uses



### First floor



### First floor



### Second floor



### Second floor



#### Third floor



## Third floor



### Fourth floor



## Fourth floor



### Elevations



### Elevations











### Renders









### Renders









### Renders









## Thank you for your attention