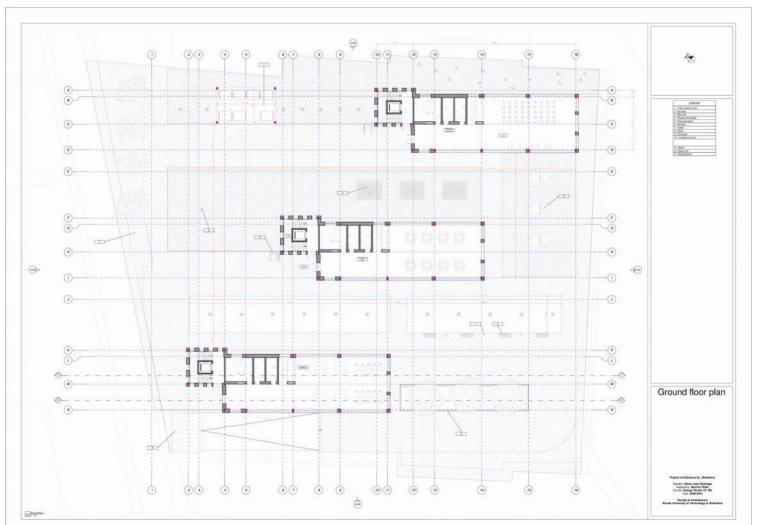

## Location



## Location



# Existing building





# Existing building





# Project needs

| KEEP         | CREATE         |
|--------------|----------------|
| Elderly Club | Housing        |
| Library      | Meeting center |

## Sun and wind study



## Evolution



## Parking and storage



## Parking and storage



## Parking and storage



#### Public uses



## Public uses



## Library



## Library



## Elderly club



## Meeting center



## Trash collection point



Bus ston +2.00 3

### Alternative uses



### First floor



### First floor



### Second floor



### Second floor



#### Third floor



## Third floor



### Fourth floor



## Fourth floor



### Elevations



### Elevations











### Renders









### Renders









### Renders









## Thank you for your attention