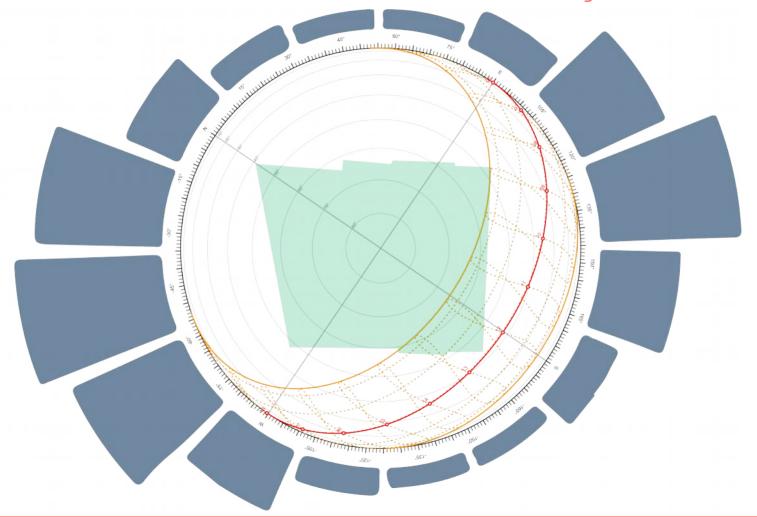

## Location



## Location



# Existing building





# Existing building





# Project needs

| KEEP         | CREATE         |
|--------------|----------------|
| Elderly Club | Housing        |
| Library      | Meeting center |

## Sun and wind study



## Evolution



## Parking and storage



## Parking and storage



## Parking and storage



#### Public uses



## Public uses



## Library



## Library



## Elderly club



## Meeting center



## Trash collection point



Bus ston +2.00 3

### Alternative uses



### First floor



### First floor



### Second floor



### Second floor



#### Third floor



## Third floor



### Fourth floor



## Fourth floor



### Elevations



### Elevations











### Renders









### Renders









### Renders









## Thank you for your attention