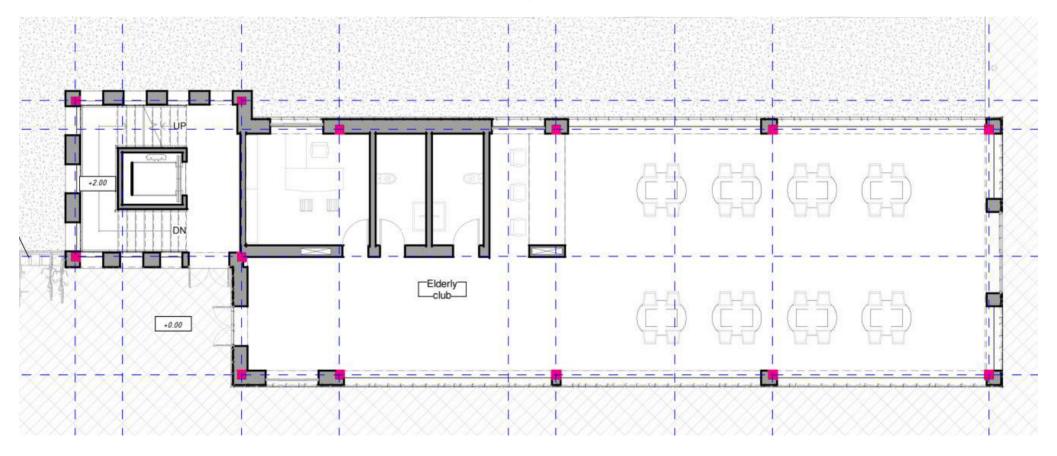

## Location



## Location



# Existing building





# Existing building





# Project needs

| KEEP         | CREATE         |
|--------------|----------------|
| Elderly Club | Housing        |
| Library      | Meeting center |

## Sun and wind study



## Evolution



## Parking and storage



## Parking and storage



## Parking and storage



#### Public uses



## Public uses



## Library



## Library



## Elderly club



## Meeting center



## Trash collection point



Bus ston +2.00 3

### Alternative uses



### First floor



### First floor



### Second floor



### Second floor



#### Third floor



## Third floor



### Fourth floor



## Fourth floor



### Elevations



### Elevations











### Renders









### Renders









### Renders









## Thank you for your attention