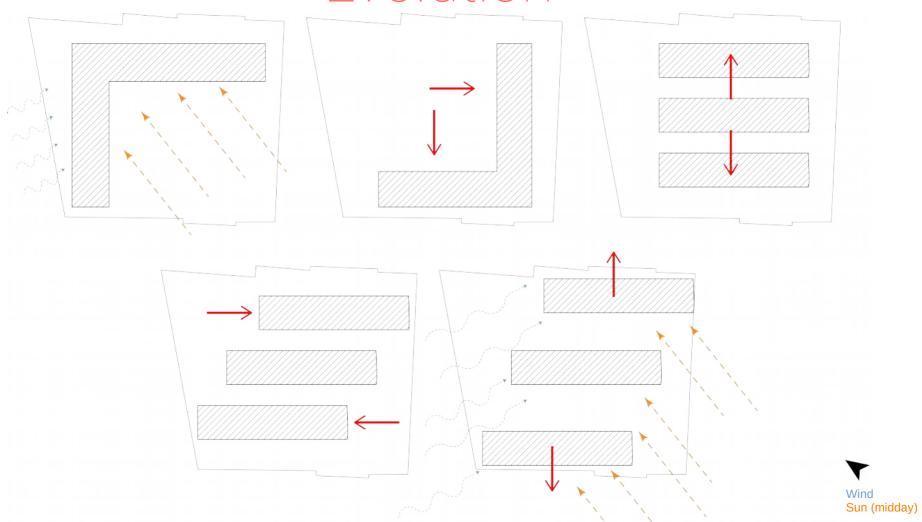

## Location



## Location



# Existing building





# Existing building





# Project needs

| KEEP         | CREATE         |
|--------------|----------------|
| Elderly Club | Housing        |
| Library      | Meeting center |

## Sun and wind study



## Evolution



## Parking and storage



## Parking and storage



## Parking and storage



#### Public uses



## Public uses



## Library



## Library



## Elderly club



## Meeting center



## Trash collection point



Bus ston +2.00 3

### Alternative uses



### First floor



### First floor



### Second floor



### Second floor



#### Third floor



## Third floor



### Fourth floor



## Fourth floor



### Elevations



### Elevations











### Renders









### Renders









### Renders









## Thank you for your attention