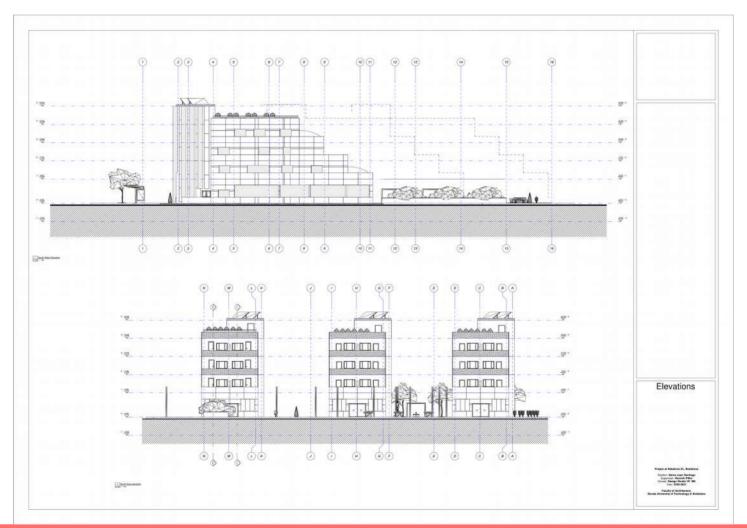

## Location



## Location



# Existing building





# Existing building





# Project needs

| KEEP         | CREATE         |
|--------------|----------------|
| Elderly Club | Housing        |
| Library      | Meeting center |

## Sun and wind study



## Evolution



## Parking and storage



## Parking and storage



## Parking and storage



#### Public uses



## Public uses



## Library



## Library



## Elderly club



## Meeting center



## Trash collection point



Bus ston +2.00 3

### Alternative uses



### First floor



### First floor



### Second floor



### Second floor



#### Third floor



## Third floor



### Fourth floor



## Fourth floor



### Elevations



### Elevations











### Renders









### Renders









### Renders









## Thank you for your attention