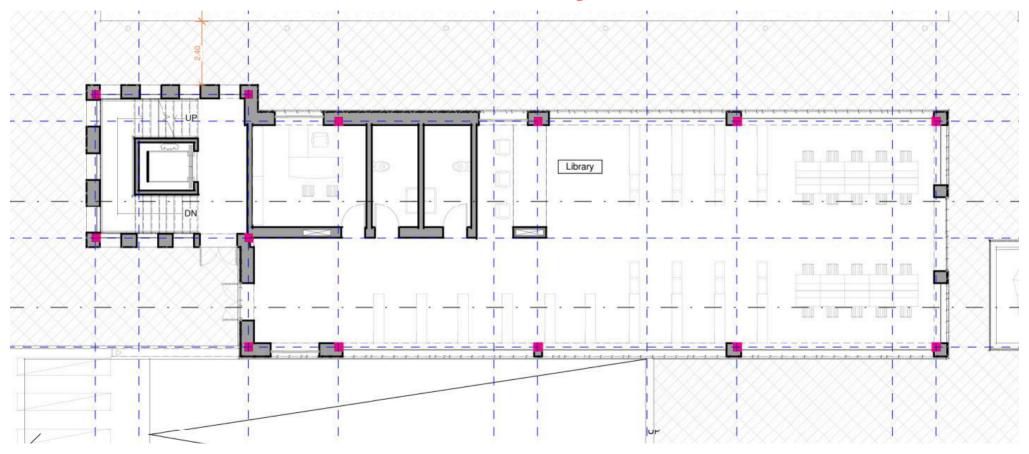

## Location



## Location



# Existing building





# Existing building





# Project needs

| KEEP         | CREATE         |
|--------------|----------------|
| Elderly Club | Housing        |
| Library      | Meeting center |

## Sun and wind study



## Evolution



## Parking and storage



## Parking and storage



## Parking and storage



#### Public uses



## Public uses



## Library



## Library



## Elderly club



## Meeting center



## Trash collection point



Bus ston +2.00 3

### Alternative uses



### First floor



### First floor



### Second floor



### Second floor



#### Third floor



## Third floor



### Fourth floor



## Fourth floor



### Elevations



### Elevations











### Renders









### Renders









### Renders









## Thank you for your attention